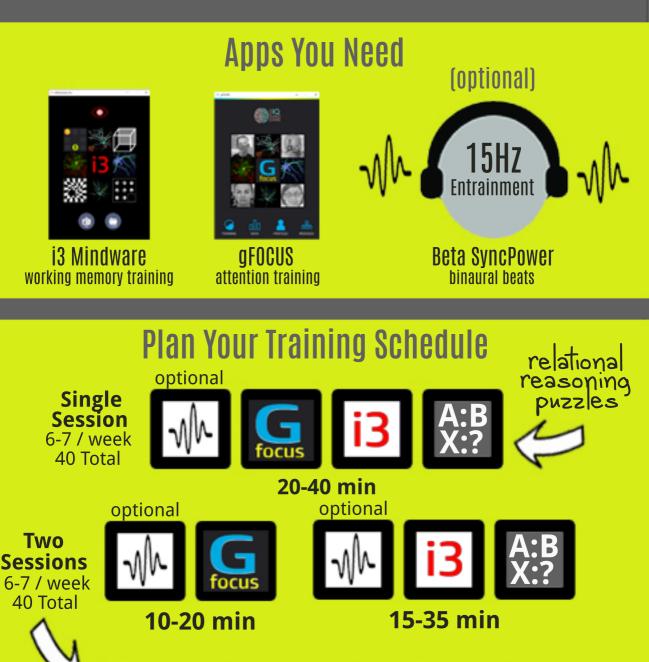

## How To Train in 10 Steps

Set up your profiles for i3 & gFocus

 Select 6-7 sessions / week
 Select i3 Puzzles training

 Use video instructions or app help for i3 & gFOCUS
 In i3 choose DNB Training ; in gFOCUS choose Classic
 For optional Beta SyncPower, use earphones

 Train in the order shown above
 SyncPower is 10 minutes audio:

 Iisten in stereo for either 10 min prior to app training

 For problem solving & decision-making training
 For problem solving & decision-making training aim for at least 10 min. Use the guide & i3 puzzles 10. Complete 40 Sessions in 6 (up to max 8) weeks\*