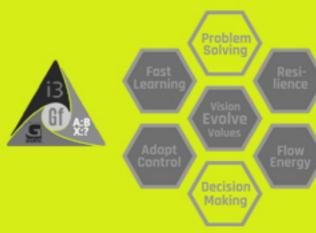

## Training Goal

Program 1: IQ is customized to increase your IQ as measured by culture-fair IQ tests such as Raven's Matrices. It also provides mindware to improve your problem solving & decision-making

 Train in the order shown above
 SyncPower is 10 minutes audio:

 Iisten in stereo for either 10 min prior to app training

 For problem solving & decision-making training
 For problem solving & decision-making training aim for at least 10 min. Use the guide & i3 puzzles 10. Complete 40 Sessions in 6 (up to max 8) weeks\*